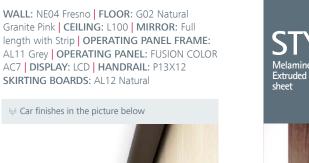

mplifts.com

newform

FINISH

::- NE04

Fresno

Granite Pink | CEILING: L100 | MIRROR: Full length with Strip | OPERATING PANEL FRAME: AL11 Grey | OPERATING PANEL: FUSION COLOR AC7 | DISPLAY: LCD | HANDRAIL: P13X12 SKIRTING BOARDS: AL12 Natural