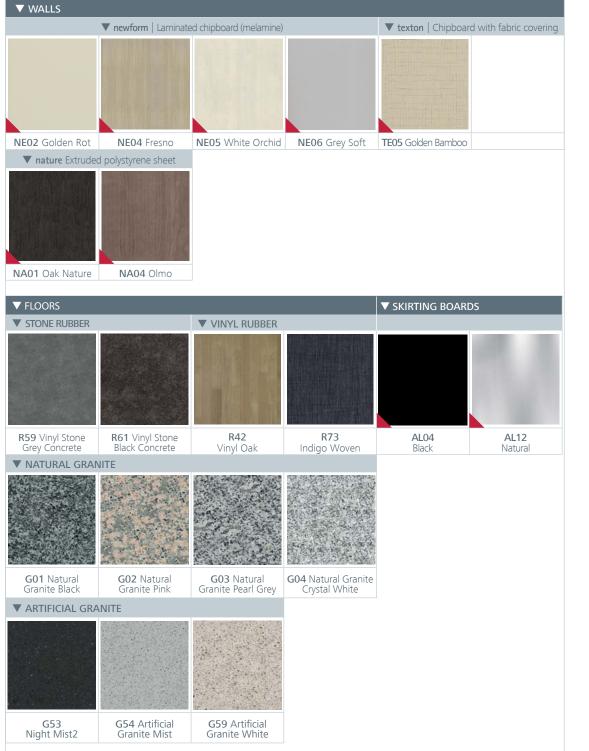

RANGE texton

FINISH ::- TE05 Golden Bamboo

WALL: TEO5 Golden Bamboo | FLOOR: G53 Artificial Granite Night Mist2 | CEILING: L24 MIRROR: Partial Panel Width | OPERATING PANEL FRAME: AL11 Grey | OPERATING PANEL: FUSION JL AI3 **DISPLAY**: LCD | **HANDRAIL**: P13X12 | **SKIRTING BOARDS**: AL12 Natural

mplifts.com

newform

FINISH

::- NE04

Fresno

Granite Pink | CEILING: L100 | MIRROR: Full length with Strip | OPERATING PANEL FRAME: AL11 Grey | OPERATING PANEL: FUSION COLOR AC7 | DISPLAY: LCD | HANDRAIL: P13X12 SKIRTING BOARDS: AL12 Natural

nature

FINISH **3** NA04 Olmo

WALL: NA04 Olmo | FLOOR: G53 Artificial Granite Night Mist | CEILING: L95 | MIRROR: Slat Width OPERATING PANEL FRAME: AL11 Grey | OPERATING PANEL: FUSION Color AC7 DISPLAY: LCD | HANDRAIL: P13X12 SKIRTING BOARDS: AL12 Natural