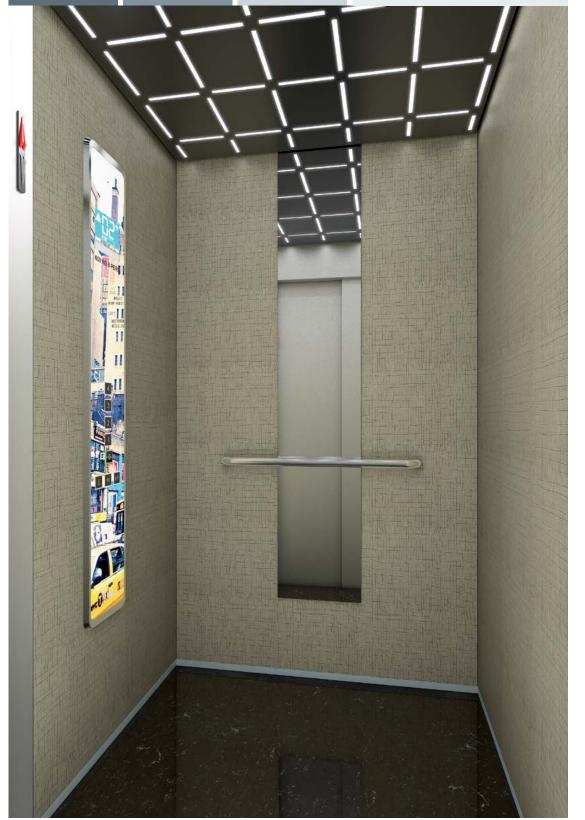

mplifts.com

newform

FINISH

::- NE04

Fresno

Granite Pink | CEILING: L100 | MIRROR: Full length with Strip | OPERATING PANEL FRAME: AL11 Grey | OPERATING PANEL: FUSION COLOR AC7 | DISPLAY: LCD | HANDRAIL: P13X12 SKIRTING BOARDS: AL12 Natural