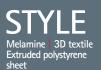

nature

FINISH **3** NA04 Olmo

WALL: NA04 Olmo | FLOOR: G53 Artificial Granite Night Mist | CEILING: L95 | MIRROR: Slat Width OPERATING PANEL FRAME: AL11 Grey | OPERATING PANEL: FUSION Color AC7 DISPLAY: LCD | HANDRAIL: P13X12 SKIRTING BOARDS: AL12 Natural

Car finishes in the picture below