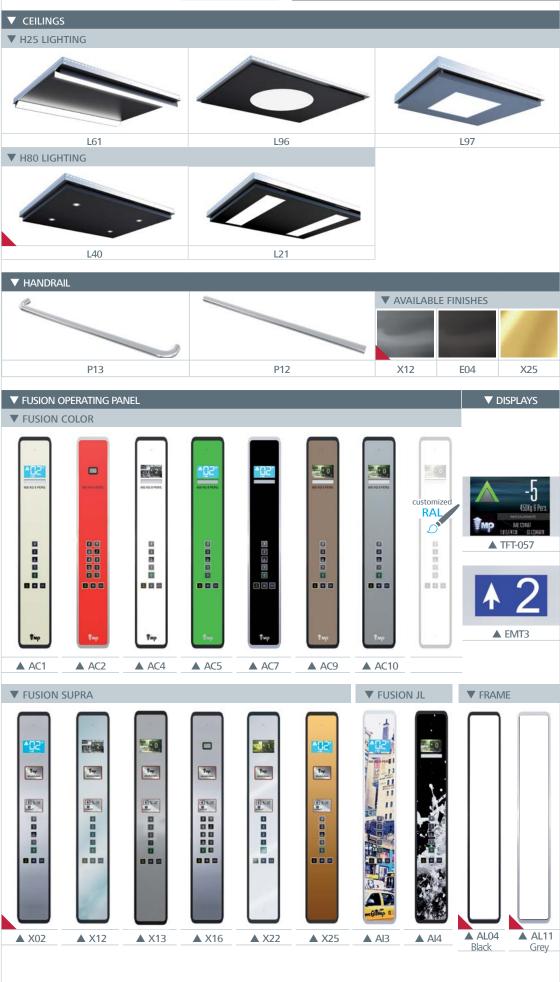

RANGE texton

FINISH ::- TE05 Golden Bamboo

WALL: TEO5 Golden Bamboo | FLOOR: G53 Artificial Granite Night Mist2 | CEILING: L24 MIRROR: Partial Panel Width | OPERATING PANEL FRAME: AL11 Grey | OPERATING PANEL: FUSION JL AI3 **DISPLAY**: LCD | **HANDRAIL**: P13X12 | **SKIRTING BOARDS**: AL12 Natural

mplifts.com

newform

FINISH

::- NE04

Fresno

Granite Pink | CEILING: L100 | MIRROR: Full length with Strip | OPERATING PANEL FRAME: AL11 Grey | OPERATING PANEL: FUSION COLOR AC7 | DISPLAY: LCD | HANDRAIL: P13X12 SKIRTING BOARDS: AL12 Natural

nature

FINISH **3** NA04 Olmo

WALL: NA04 Olmo | FLOOR: G53 Artificial Granite Night Mist | CEILING: L95 | MIRROR: Slat Width OPERATING PANEL FRAME: AL11 Grey | OPERATING PANEL: FUSION Color AC7 DISPLAY: LCD | HANDRAIL: P13X12 SKIRTING BOARDS: AL12 Natural