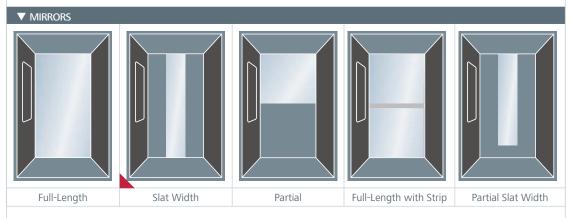

RANGE texton

FINISH ::- TE05 Golden Bamboo

WALL: TEO5 Golden Bamboo | FLOOR: G53 Artificial Granite Night Mist2 | CEILING: L24 MIRROR: Partial Panel Width | OPERATING PANEL FRAME: AL11 Grey | OPERATING PANEL: FUSION JL AI3 **DISPLAY**: LCD | **HANDRAIL**: P13X12 | **SKIRTING BOARDS**: AL12 Natural

Car finishes in the picture below

Depending on their dimension and decorative element, the walls can be provided with embellishment covers.

MP ALGERIA  $\cdot$  MP AUSTRALIA  $\cdot$  MP AUSTRIA  $\cdot$  MP CHILE  $\cdot$  MP CHINA  $\cdot$  MP CZECH REP.  $\cdot$  MP FRANCE  $\cdot$  MP MIDDLE EAST  ${\sf MP} \; {\sf NETHERLANDS} \; \cdot \; {\sf MP} \; {\sf POLAND} \; \cdot \; {\sf MP} \; {\sf PORTUGAL} \; \cdot \; {\sf MP} \; {\sf ROMANIA} \; \cdot \; {\sf MP} \; {\sf RUSSIA} \; \cdot \; {\sf MP} \; {\sf SPAIN} \; \cdot \; {\sf MP} \; {\sf SWEDEN}$ 

mplifts.com

newform

FINISH

::- NE04

Fresno

Granite Pink | CEILING: L100 | MIRROR: Full length with Strip | OPERATING PANEL FRAME: AL11 Grey | OPERATING PANEL: FUSION COLOR AC7 | DISPLAY: LCD | HANDRAIL: P13X12 SKIRTING BOARDS: AL12 Natural

nature

FINISH **3** NA04 Olmo

WALL: NA04 Olmo | FLOOR: G53 Artificial Granite Night Mist | CEILING: L95 | MIRROR: Slat Width OPERATING PANEL FRAME: AL11 Grey | OPERATING PANEL: FUSION Color AC7 DISPLAY: LCD | HANDRAIL: P13X12 SKIRTING BOARDS: AL12 Natural

Car finishes in the picture below