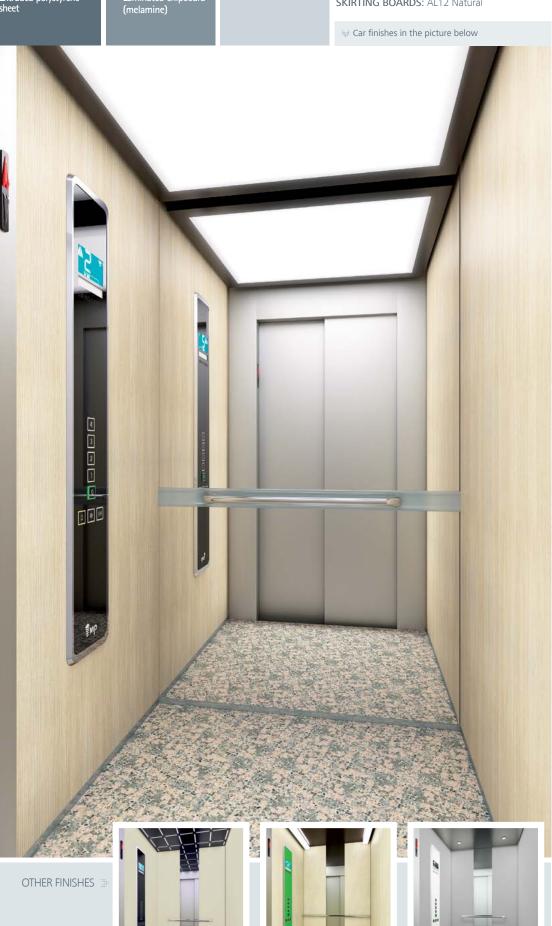

Car finishes in the picture below

Depending on their dimension and decorative element, the walls can be provided with embellishment covers.

MP ALGERIA  $\cdot$  MP AUSTRALIA  $\cdot$  MP AUSTRIA  $\cdot$  MP CHILE  $\cdot$  MP CHINA  $\cdot$  MP CZECH REP.  $\cdot$  MP FRANCE  $\cdot$  MP MIDDLE EAST  ${\sf MP} \; {\sf NETHERLANDS} \; \cdot \; {\sf MP} \; {\sf POLAND} \; \cdot \; {\sf MP} \; {\sf PORTUGAL} \; \cdot \; {\sf MP} \; {\sf ROMANIA} \; \cdot \; {\sf MP} \; {\sf RUSSIA} \; \cdot \; {\sf MP} \; {\sf SPAIN} \; \cdot \; {\sf MP} \; {\sf SWEDEN}$ 

mplifts.com

newform

FINISH

::- NE04

Fresno

Granite Pink | CEILING: L100 | MIRROR: Full length with Strip | OPERATING PANEL FRAME: AL11 Grey | OPERATING PANEL: FUSION COLOR AC7 | DISPLAY: LCD | HANDRAIL: P13X12 SKIRTING BOARDS: AL12 Natural