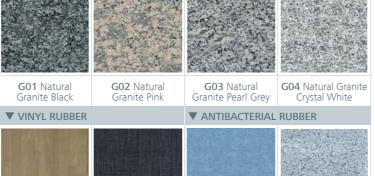

### Aesthetic and innovative solutions to suit you

|                                       |                            | STANDARD            |                     |  |  |  |  |
|---------------------------------------|----------------------------|---------------------|---------------------|--|--|--|--|
| ▼ WALLS / SKIRTING BOARDS             |                            |                     |                     |  |  |  |  |
|                                       |                            |                     |                     |  |  |  |  |
| X02 SB Finish<br>Stainless Steel      | X12<br>Mirror Finish Steel | X13<br>Linen        | X14<br>Leather Skin |  |  |  |  |
|                                       | -                          | -                   |                     |  |  |  |  |
| X16 SB Finish<br>Stainless Steel Plus | X22<br>SuperMirror Shine   | X25<br>Golden Shine |                     |  |  |  |  |
| ▼ FLOORS                              |                            |                     |                     |  |  |  |  |

| ▼ ARTIFICIAL GRANITE |                                |                                 |  |  |  |
|----------------------|--------------------------------|---------------------------------|--|--|--|
|                      |                                |                                 |  |  |  |
| G53<br>Night Mist2   | G54 Artificial<br>Granite Mist | G59 Artificial<br>Granite White |  |  |  |

# ▼ NATURAL GRANITE

| <b>R42</b> | R73          | R13                | R14                |
|------------|--------------|--------------------|--------------------|
| Vinyl Oak  | Indigo Woven | Antibacterial Blue | Antibacterial Grey |