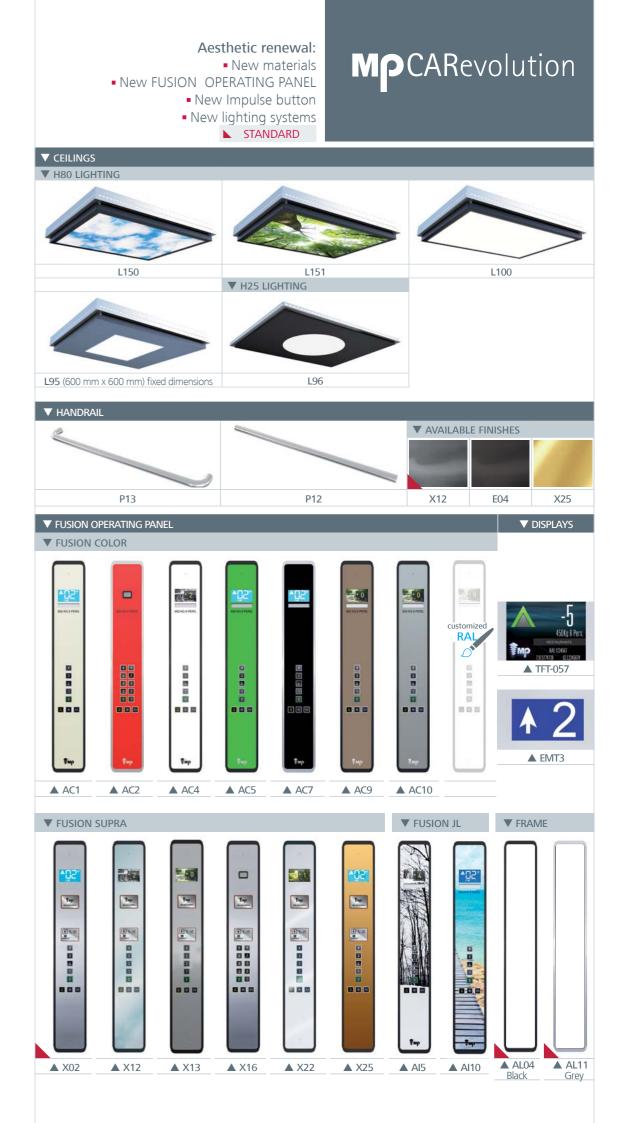

### Aesthetic and innovative solutions to suit you

|                                       |                            | STANDARD            |                     |  |  |  |  |
|---------------------------------------|----------------------------|---------------------|---------------------|--|--|--|--|
| ▼ WALLS / SKIRTING BOARDS             |                            |                     |                     |  |  |  |  |
|                                       |                            |                     |                     |  |  |  |  |
| X02 SB Finish<br>Stainless Steel      | X12<br>Mirror Finish Steel | X13<br>Linen        | X14<br>Leather Skin |  |  |  |  |
|                                       | -                          | -                   |                     |  |  |  |  |
| X16 SB Finish<br>Stainless Steel Plus | X22<br>SuperMirror Shine   | X25<br>Golden Shine |                     |  |  |  |  |
| ▼ FLOORS                              |                            |                     |                     |  |  |  |  |

▼ MIRRORS Slat Width Partial

Full-Length

Full-Length with Strip Partial Slat Width