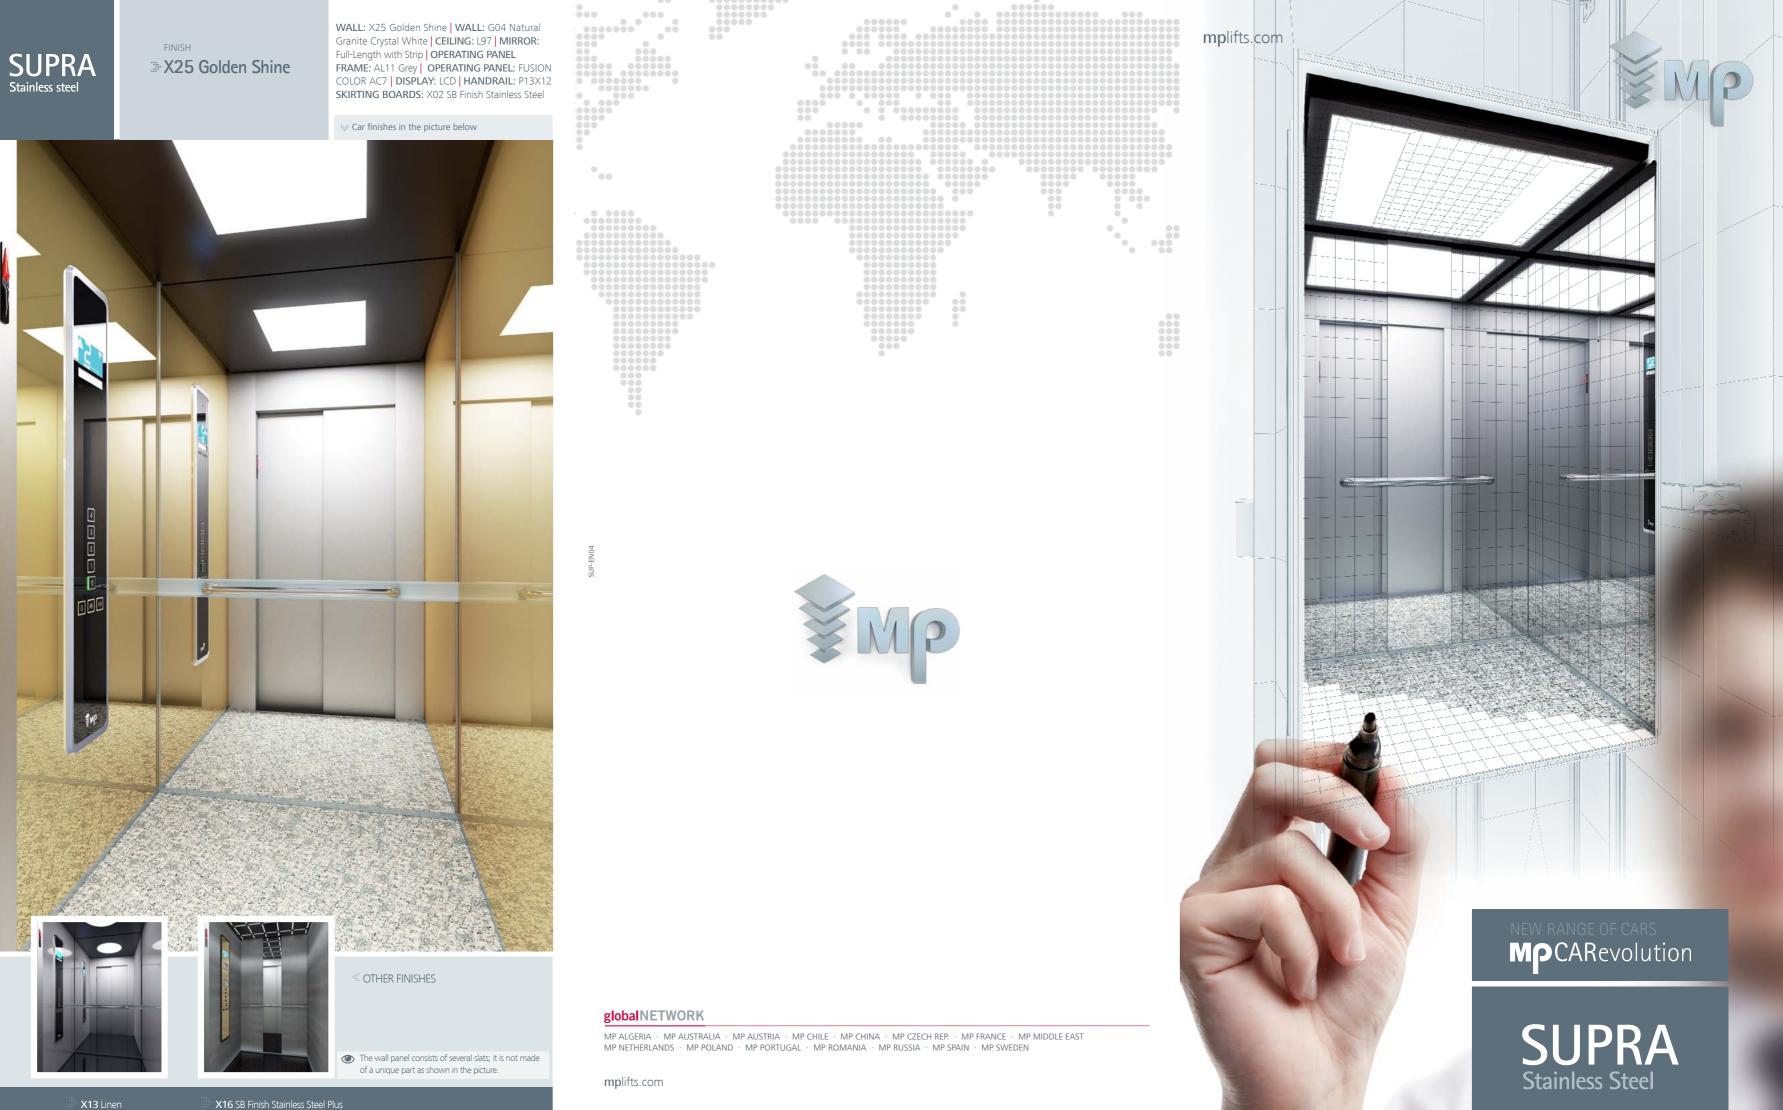

FINISH **X22** SuperMirror Shine

SUPRA Stainless steel

WALL: X22 SuperMirror Shine | FLOOR: G04 Natural Granite Crystal White CEILING: L21 MIRROR: Slat Width | OPERATING PANEL FRAME: AL11 Grey OPERATING PANEL: FUSION COLOR AC7 | DISPLAY: LCD | HANDRAIL: P13X12 SKIRTING BOARDS: X22 Super Mirror Shine

### Car finishes in the picture below

 The wall panel consists of several slats; it is not made of a unique part as shown in the picture.